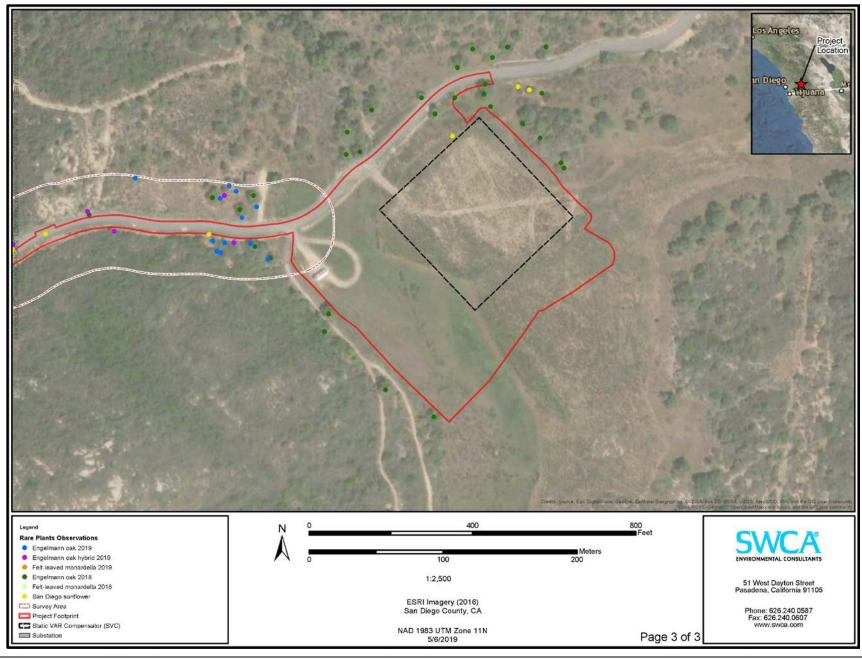

A total of 18 clusters (or potentially connected rhizomatous sprouts) of felt-leaved monardella, were identified during the surveys. Each population consisted of approximately 1 to 30 rhizomatous individuals (as defined in the methods section); individuals were indistinguishable from rhizomatous clusters without impacting the plants. The number of individuals and their spacing varied among the populations. The locations of these clusters are mapped in Figures 1-4.

A total of 93 Engelmann oak individuals were identified during the surveys. Prior surveys in 2017 and 2018 had mapped a single point with a population estimate where Engelmann oaks were present in groups. Additional efforts were placed in 2019 in creating a comprehensive inventory of each individual oak onsite using a sub-meter GPS. This has resulted in a higher number of oaks present onsite than previously documented. The locations of these oak trees are mapped in Figures 1-4. In addition, 16 Engelmann oak hybrid trees were identified during the surveys. These individuals were mapped as part of the rare plant surveys, however no additional protection is recommended for these trees (besides protection of root structures for oak trees per MM BIO-12).

Although San Diego sunflower (*Bahiopsis laciniata*; CRPR 4.3) individuals were observed during this survey, as well as in the 2017 and 2018 rare plant surveys, it is suspected that this species was introduced to the Project area when a restoration seed mix was used for revegetation after construction of the SDG&E Suncrest Substation. This species was observed in the same locations as previously documented in 2018, and no additional points were taken because the populations appeared to be the same as previously documented. However, this species was not in bloom during the survey and a survey during the blooming season may reveal newly recruited individuals beyond the restoration areas.

SWCA ENVIRONMENTAL CONSULTANTS

Figure 4. 2019 survey area results map, east side of the project area.