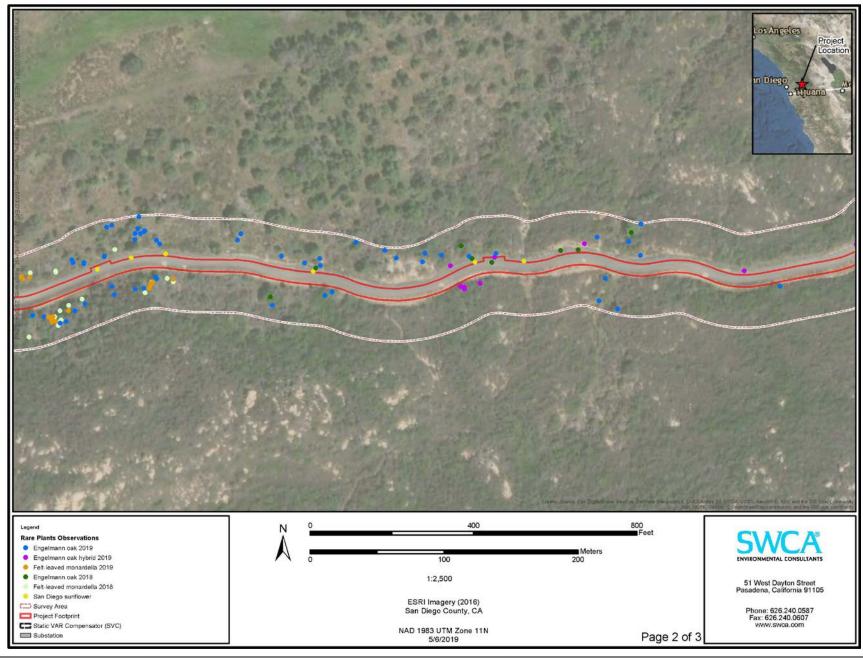

A total of 18 clusters (or potentially connected rhizomatous sprouts) of felt-leaved monardella, were identified during the surveys. Each population consisted of approximately 1 to 30 rhizomatous individuals (as defined in the methods section); individuals were indistinguishable from rhizomatous clusters without impacting the plants. The number of individuals and their spacing varied among the populations. The locations of these clusters are mapped in Figures 1-4.

A total of 93 Engelmann oak individuals were identified during the surveys. Prior surveys in 2017 and 2018 had mapped a single point with a population estimate where Engelmann oaks were present in groups. Additional efforts were placed in 2019 in creating a comprehensive inventory of each individual oak onsite using a sub-meter GPS. This has resulted in a higher number of oaks present onsite than previously documented. The locations of these oak trees are mapped in Figures 1-4. In addition, 16 Engelmann oak hybrid trees were identified during the surveys. These individuals were mapped as part of the rare plant surveys, however no additional protection is recommended for these trees (besides protection of root structures for oak trees per MM BIO-12).

Although San Diego sunflower (*Bahiopsis laciniata*; CRPR 4.3) individuals were observed during this survey, as well as in the 2017 and 2018 rare plant surveys, it is suspected that this species was introduced to the Project area when a restoration seed mix was used for revegetation after construction of the SDG&E Suncrest Substation. This species was observed in the same locations as previously documented in 2018, and no additional points were taken because the populations appeared to be the same as previously documented. However, this species was not in bloom during the survey and a survey during the blooming season may reveal newly recruited individuals beyond the restoration areas.

#### Figure 1: 2019 survey area and survey results overview map.

SWCA ENVIRONMENTAL CONSULTANTS

Figure 2. 2019 survey area results map, west side of the project area.

Figure 3. 2019 survey area results map, middle of the project area.