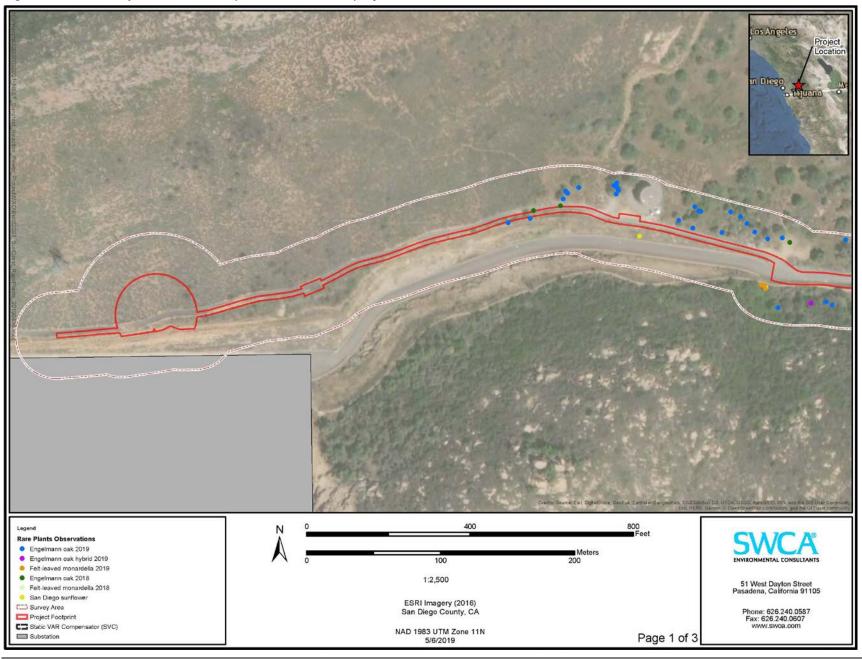

A total of 18 clusters (or potentially connected rhizomatous sprouts) of felt-leaved monardella, were identified during the surveys. Each population consisted of approximately 1 to 30 rhizomatous individuals (as defined in the methods section); individuals were indistinguishable from rhizomatous clusters without impacting the plants. The number of individuals and their spacing varied among the populations. The locations of these clusters are mapped in Figures 1-4.

A total of 93 Engelmann oak individuals were identified during the surveys. Prior surveys in 2017 and 2018 had mapped a single point with a population estimate where Engelmann oaks were present in groups. Additional efforts were placed in 2019 in creating a comprehensive inventory of each individual oak onsite using a sub-meter GPS. This has resulted in a higher number of oaks present onsite than previously documented. The locations of these oak trees are mapped in Figures 1-4. In addition, 16 Engelmann oak hybrid trees were identified during the surveys. These individuals were mapped as part of the rare plant surveys, however no additional protection is recommended for these trees (besides protection of root structures for oak trees per MM BIO-12).

Although San Diego sunflower (*Bahiopsis laciniata*; CRPR 4.3) individuals were observed during this survey, as well as in the 2017 and 2018 rare plant surveys, it is suspected that this species was introduced to the Project area when a restoration seed mix was used for revegetation after construction of the SDG&E Suncrest Substation. This species was observed in the same locations as previously documented in 2018, and no additional points were taken because the populations appeared to be the same as previously documented. However, this species was not in bloom during the survey and a survey during the blooming season may reveal newly recruited individuals beyond the restoration areas.

#### Figure 1: 2019 survey area and survey results overview map.

SWCA ENVIRONMENTAL CONSULTANTS

Figure 2. 2019 survey area results map, west side of the project area.

Figure 3. 2019 survey area results map, middle of the project area.