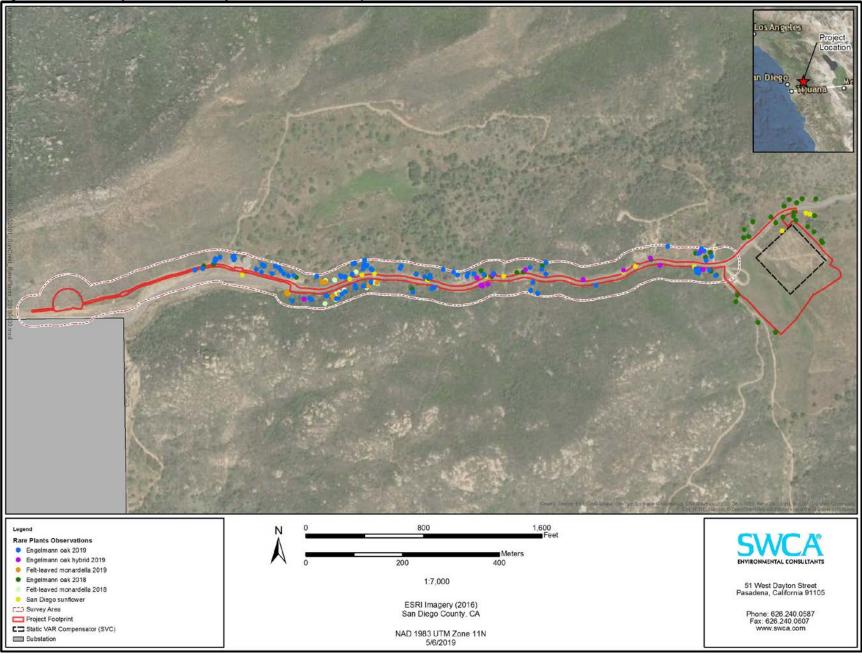

A total of 18 clusters (or potentially connected rhizomatous sprouts) of felt-leaved monardella, were identified during the surveys. Each population consisted of approximately 1 to 30 rhizomatous individuals (as defined in the methods section); individuals were indistinguishable from rhizomatous clusters without impacting the plants. The number of individuals and their spacing varied among the populations. The locations of these clusters are mapped in Figures 1-4.

A total of 93 Engelmann oak individuals were identified during the surveys. Prior surveys in 2017 and 2018 had mapped a single point with a population estimate where Engelmann oaks were present in groups. Additional efforts were placed in 2019 in creating a comprehensive inventory of each individual oak onsite using a sub-meter GPS. This has resulted in a higher number of oaks present onsite than previously documented. The locations of these oak trees are mapped in Figures 1-4. In addition, 16 Engelmann oak hybrid trees were identified during the surveys. These individuals were mapped as part of the rare plant surveys, however no additional protection is recommended for these trees (besides protection of root structures for oak trees per MM BIO-12).

Although San Diego sunflower (*Bahiopsis laciniata*; CRPR 4.3) individuals were observed during this survey, as well as in the 2017 and 2018 rare plant surveys, it is suspected that this species was introduced to the Project area when a restoration seed mix was used for revegetation after construction of the SDG&E Suncrest Substation. This species was observed in the same locations as previously documented in 2018, and no additional points were taken because the populations appeared to be the same as previously documented. However, this species was not in bloom during the survey and a survey during the blooming season may reveal newly recruited individuals beyond the restoration areas.

#### Figure 1: 2019 survey area and survey results overview map.

SWCA ENVIRONMENTAL CONSULTANTS

Figure 2. 2019 survey area results map, west side of the project area.

Figure 3. 2019 survey area results map, middle of the project area.